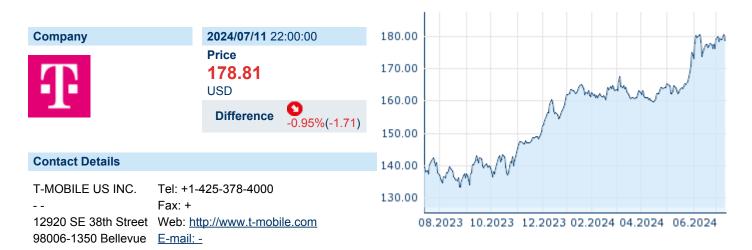

## T-MOBILE US INC.

ISIN: US8725901040 WKN: 872590104 Asset Class: Stock



#### **Company Profile**

T-Mobile US, Inc. engages in the provision of wireless communications services under the T-Mobile and MetroPCS brands. It offers postpaid and prepaid wireless voice, messaging and data services, and wholesale wireless services. The company was founded in 1994 and is headquartered in Bellevue, WA.

# Financial figures, Fiscal year: from 01.01. to 31.12.

|                                | 2023            |                        | 2022            |                        | 2021            |                        |
|--------------------------------|-----------------|------------------------|-----------------|------------------------|-----------------|------------------------|
| Financial figures              | Assets          | Liabilities and equity | Assets