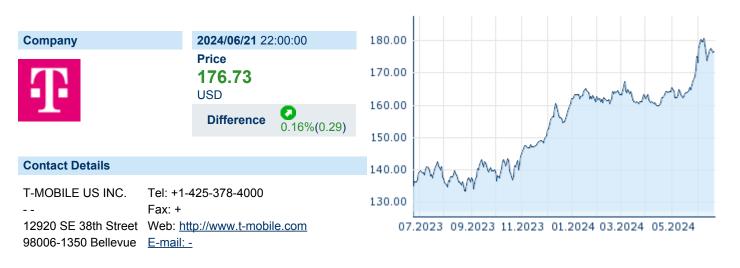

## T-MOBILE US INC.

ISIN: US8725901040 WKN: 872590104 Asset Class: Stock

# **T-MOBILE US INC.**

| ISIN: | US8725901040 | WKN: | 872590104 | Asset Class: | Stock |  |
|-------|--------------|------|-----------|--------------|-------|--|
|       |              |      |           |              |       |  |