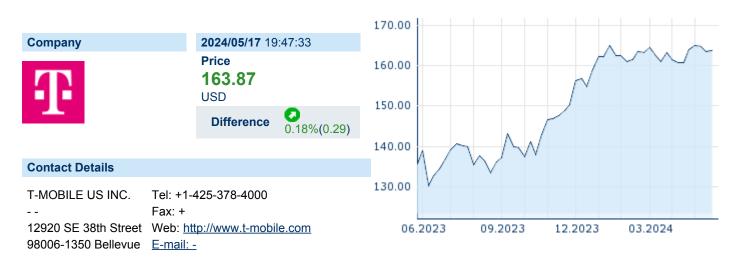

## T-MOBILE US INC.

ISIN: US8725901040 WKN: 872590104 Asset Class: Stock



#### **Company Profile**

T-Mobile US, Inc. engages in the provision of wireless communications services under the T-Mobile and MetroPCS brands. It offers postpaid and prepaid wireless voice, messaging and data services, and wholesale wireless services. The company was founded in 1994 and is headquartered in Bellevue, WA.

#### Financial figures, Fiscal year: from 01.01. to 31.12.

|                                | 20              | 23                     | 20              | 22                     | 202             | 21                     |
|--------------------------------|-----------------|------------------------|-----------------|------------------------|-----------------|------------------------|
| Financial figures              |                 | Liabilities and equity |