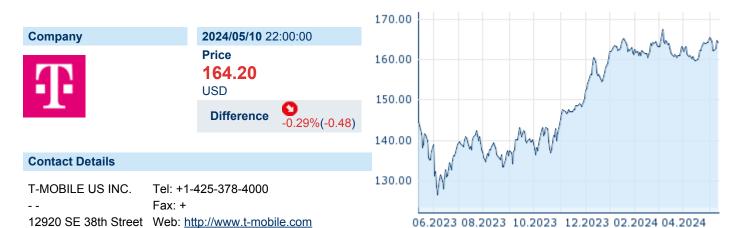

# T-MOBILE US INC.

ISIN: US8725901040 WKN: 872590104 Asset Class: Stock



## **Company Profile**

98006-1350 Bellevue E-mail: -

T-Mobile US, Inc. engages in the provision of wireless communications services under the T-Mobile and MetroPCS brands. It offers postpaid and prepaid wireless voice, messaging and data services, and wholesale wireless services. The company was founded in 1994 and is headquartered in Bellevue, WA.

### Financial figures, Fiscal year: from 01.01. to 31.12.

|                                | 2023            |                        | 2022            |                        | 2021            |                        |
|--------------------------------|-----------------|------------------------|-----------------|------------------------|-----------------|------------------------|
| Financial figures              | Assets          | Liab