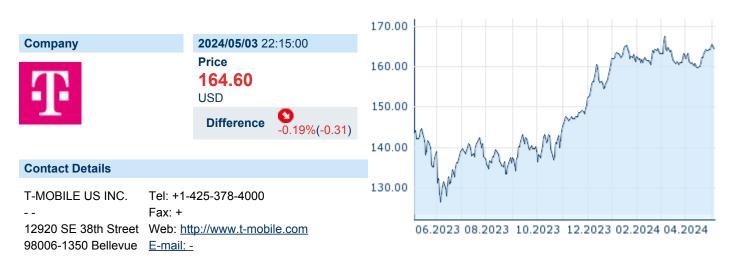

# **T-MOBILE US INC.**

| ISIN: | US8725901040 | WKN: | 872590104 | Asset Class: | Stock |  |
|-------|--------------|------|-----------|--------------|-------|--|
|       |              |      |           |              |       |  |