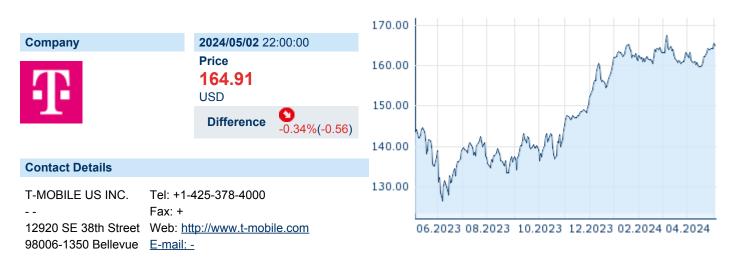

# **T-MOBILE US INC.**

| ISIN: | US8725901040 | WKN: | 872590104 | Asset Class: | Stock |  |
|-------|--------------|------|-----------|--------------|-------|--|
|       |              |      |           |              |       |  |