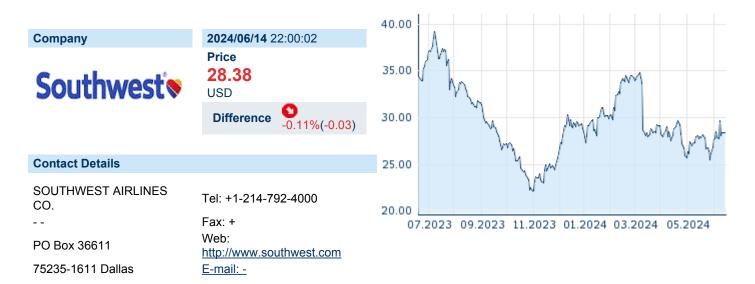

# **SOUTHWEST AIRLINES CO**

ISIN: US8447411088 WKN: 844741108 Asset Class: Stock



### **Company Profile**

Total accore

**Tax Expense Rate** 

Southwest Airlines Co. engages in the operation and management of a passenger airline. The firm also offers ancillary services such as early bird check-in, upgraded boarding, and transportation of pets and unaccompanied minors. It operates in the United States, the Commonwealth of Puerto Rico, Mexico, Jamaica, the Bahamas, Aruba, Dominican Republic, Costa Rica, Belize, Cuba, the Cayman Islands, and Turks and Caicos. The company was founded by Rollin W. King and Herbert D. Kelleher on March 9, 1967 and is headquartered in Dallas, TX.

#### Financial figures, Fiscal year: from 01.01. to 31.12. 2023 2022 2021 **Financial figures** Assets Liabilities and equity Assets Liabilities and equity Assets Liabilities and equity **Current