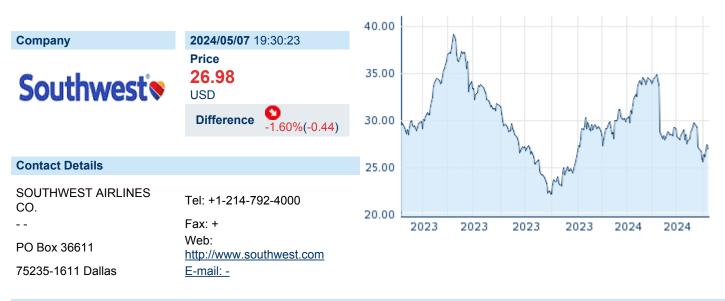

# SOUTHWEST AIRLINES CO

| ISIN: US8447411088 WKN: 844741108 Asset 0 | Class |
|-------------------------------------------|-------|
|-------------------------------------------|-------|

ss: Stock