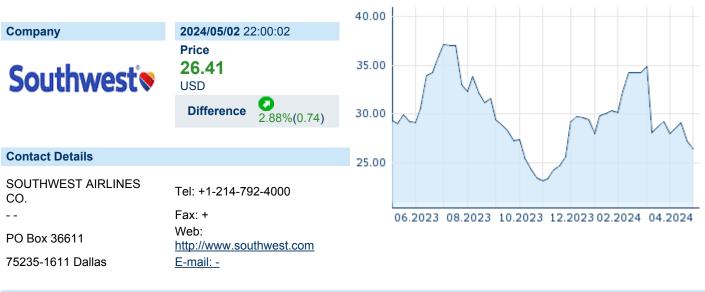

## SOUTHWEST AIRLINES CO

ISIN: US8447411088 WKN: 844741108

Asset Class: Stock



#### **Company Profile**

Southwest Airlines Co. engages in the operation and management of a passenger airline. The firm also offers ancillary services such as early bird check-in, upgraded boarding, and transportation of pets and unaccompanied minors. It operates in the United States, the Commonwealth of Puerto Rico, Mexico, Jamaica, the Bahamas, Aruba, Dominican Republic, Costa Rica, Belize, Cuba, the Cayman Islands, and Turks and Caicos. The company was founded by Rollin W. King and Herbert D. Kelleher on March 9, 1967 and is headquartered in Dallas, TX.

### Financial figures, Fiscal year: from 01.01. to 31.12.

|                                | 20             | 23                     | 20             | <b>2</b> 2             | 202            | 01                     |
|-----------