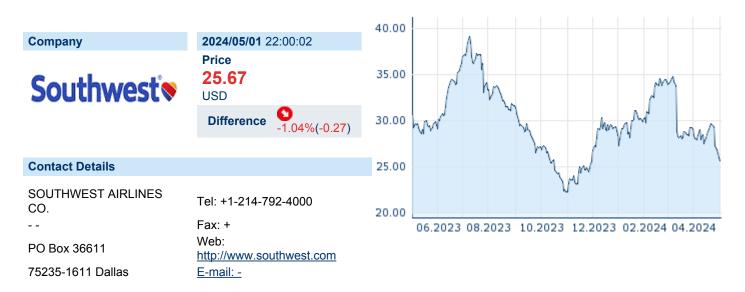

# **SOUTHWEST AIRLINES CO**

ISIN: US8447411088 WKN: 844741108 Asset Class: Stock



### **Company Profile**

Southwest Airlines Co. engages in the operation and management of a passenger airline. The firm also offers ancillary services such as early bird check-in, upgraded boarding, and transportation of pets and unaccompanied minors. It operates in the United States, the Commonwealth of Puerto Rico, Mexico, Jamaica, the Bahamas, Aruba, Dominican Republic, Costa Rica, Belize, Cuba, the Cayman Islands, and Turks and Caicos. The company was founded by Rollin W. King and Herbert D. Kelleher on March 9, 1967 and is headquartered in Dallas, TX.

#### Financial figures, Fiscal year: from 01.01. to 31.12. 2023 2022 2021 **Financial figures** Assets Liabilities and equity Assets Liabilities and equity Assets Liabilities and equity **Current assets** 13,955,000,000 14,808,000,00