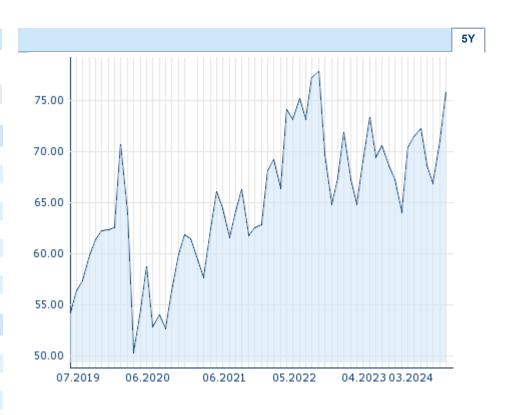

| Performance and Risk |        |        |         |  |  |
|----------------------|--------|--------|---------|--|--|
|                      | 6m     | 1Y     | 3Y      |  |  |
| Perf (%)             | +6.67% | +5.70% | +27.59% |  |  |
| Perf (abs.)          | +4.39  | +3.79  | +15.19  |  |  |
| Beta                 | 0.30   | 0.35   | 0.43    |  |  |
| Volatility           | 17.63  | 17.87  | 19.55   |  |  |

Information about previous performance does not guarantee future performance.  $\textbf{Source:} \ \ \textbf{FactSet}$ 

| Price data                                          |                                                                            |
|-----------------------------------------------------|----------------------------------------------------------------------------|
| Ø price 5 days   Ø volume 5 days (pcs.)             | 74.19 USD (5,062,545)                                                      |
| Ø price 30 days   Ø volume 30 days (pcs.)           | 71.26 USD (4,779,982)                                                      |
| Ø price 100 days   Ø volume 100 days (pcs.)         | 69.86 USD (4,695,274)                                                      |
| Ø price 250 days   Ø volume 250 days (pcs.)         | 69.62 USD (4,369,027)                                                      |
| YTD High   date                                     | 75.92 USD (2024/05/02)                                                     |
| YTD Low   date                                      | 65.80 USD (2024/02/16)                                                     |
| 52 Weeks High   date                                | 75.92 USD (2024/05/02)                                                     |
| 52 Weeks Low   date                                 | 61.56 USD (2023/10/03)                                                     |
| YTD High   date YTD Low   date 52 Weeks High   date | 75.92 USD (2024/05/02)<br>65.80 USD (2024/02/16)<br>75.92 USD (2024/05/02) |