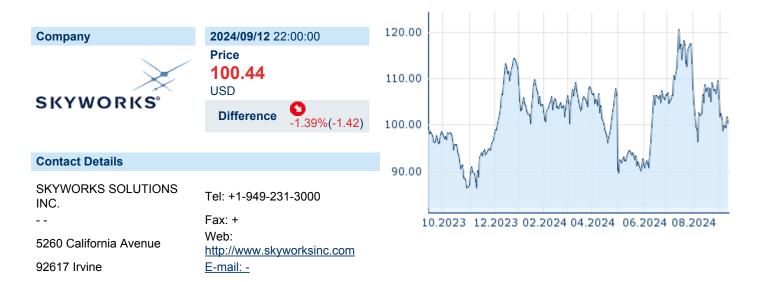

# SKYWORKS SOLUTIONS INC.

ISIN: US83088M1027 WKN: 83088M102 Asset Class: Stock



### **Company Profile**

Other liabilities

Total assets

Skyworks Solutions, Inc. engages in the design, development, and manufacture of proprietary semiconductor products. Its products include amplifiers, attenuators, circulators, demodulators, detectors, diodes, directional couplers, front-end modules, hybrids, isolators, lighting and display solutions, mixers, modulators, optocouplers, opt isolators, phase shifters, synthesizers, power dividers and combiners, receivers, switches, and technical ceramics. The company was founded in 1962 and is headquartered in Irvine, CA.

#### Financial figures, Fiscal year: from 30.09. to 29.09. 2023 2022 2021 **Financial figures** Assets Liabilities and equity Assets Liabilities and equity Assets Liabilities and equity **Current assets** 3,179,500,0