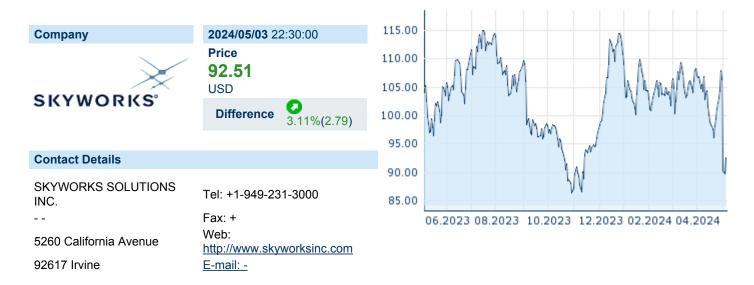

# SKYWORKS SOLUTIONS INC.

ISIN: US83088M1027 WKN: 83088M102 Asset Class: Stock



### **Company Profile**

Skyworks Solutions, Inc. engages in the design, development, and manufacture of proprietary semiconductor products. Its products include amplifiers, attenuators, circulators, demodulators, detectors, diodes, directional couplers, front-end modules, hybrids, isolators, lighting and display solutions, mixers, modulators, optocouplers, opt isolators, phase shifters, synthesizers, power dividers and combiners, receivers, switches, and technical ceramics. The company was founded in 1962 and is headquartered in Irvine, CA.

#### Financial figures, Fiscal year: from 30.09. to 29.09. 2023 2022 2021 **Financial figures** Assets Liabilities and equity Assets Liabilities and equity Assets Liabilities and equity **Current assets** 3,179,500,000 3,229,900,000 2,865,400,000 Co