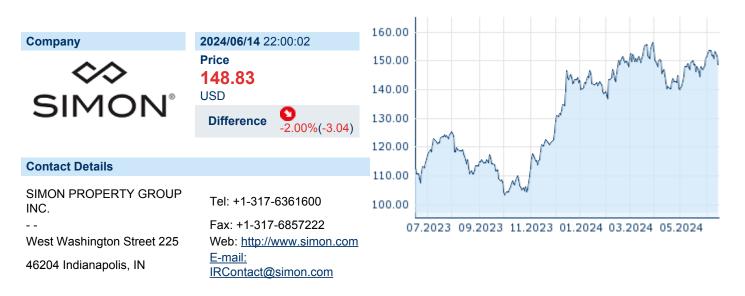

# SIMON PROPERTY GROUP INC.

ISIN: US8288061091 WKN: 828806109 Asset Class: Stock