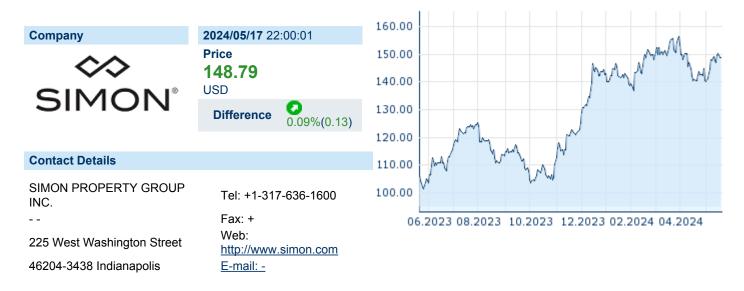

## SIMON PROPERTY GROUP INC.

ISIN: US8288061091 WKN: 828806109 Asset Class: Stock



## **Company Profile**

Simon Property Group, Inc. is a self-administered and self-managed real estate investment trust, which engages in the ownership, development, and management of shopping, dining, entertainment, and mixed-used destinations, which consist primarily of malls, Premium Outlets, and the Mills. The company was founded by Fred Simon, Herbert Simon and Melvin Simon in 1993 and is headquartered in Indianapolis, IN.

| Financial figures, Fiscal year: from 01.01. to 31.12. |        |                        |        |                        |        |                        |  |
|-------------------------------------------------------|--------|------------------------|--------|------------------------|--------|------------------------|--|
|