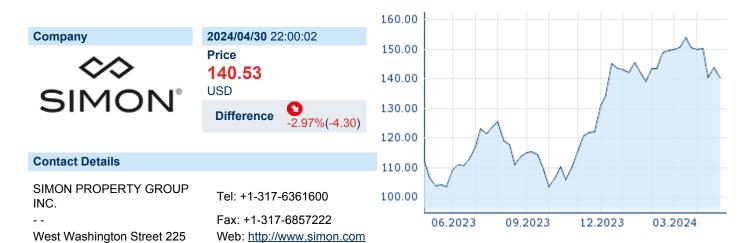

### SIMON PROPERTY GROUP INC.

ISIN: US8288061091 WKN: 828806109 Asset Class: Stock

E-mail:

IRContact@simon.com