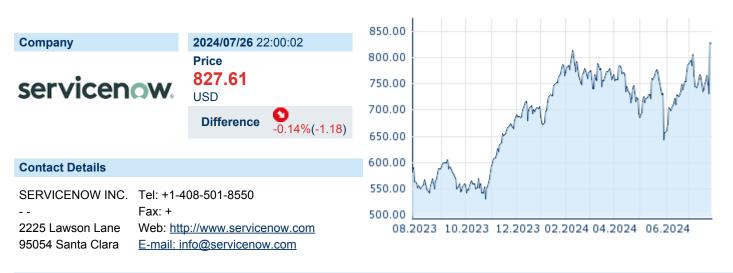

## **SERVICENOW INC.**

| ISIN: | US81762P1021 | WKN: | 81762P102 | Asset Class: | Stock |
|-------|--------------|------|-----------|--------------|-------|
|       |              |      |           |              |       |