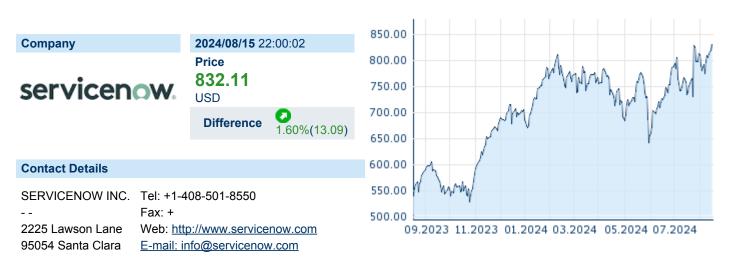

# **SERVICENOW INC.**

| ISIN: | US81762P1021 | WKN: | 81762P102 | Asset Class: | Stock |
|-------|--------------|------|-----------|--------------|-------|
|       |              |      |           |              |       |