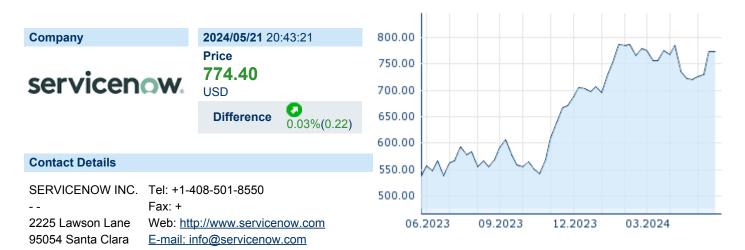

## **SERVICENOW INC.**

ISIN: US81762P1021 WKN: 81762P102 Asset Class: Stock



#### **Company Profile**

ServiceNow, Inc. engages in the provision of end-to-end workflow automation platform for digital businesses. Its Now Platform cloud-based solution is embedded with artificial intelligence (AI) and machine learning (ML). The company was founded by Frederic B. Luddy in June 2004 and is headquartered in Santa Clara, CA.

## Financial figures, Fiscal year: from 01.01. to 31.12.

|                                | 20             | 23                            | 20             | 22                            | 20:            | 21                            |  |
|--------------------------------|----------------|-------------------------------|----------------|-------------------------------|----------------|-------------------------------|--|
| Financial figures