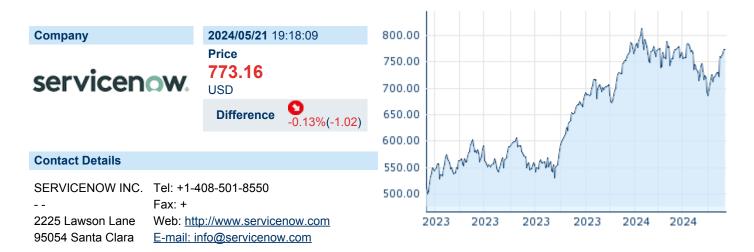

## **SERVICENOW INC.**

ISIN: US81762P1021 WKN: 81762P102 Asset Class: Stock



#### **Company Profile**

ServiceNow, Inc. engages in the provision of end-to-end workflow automation platform for digital businesses. Its Now Platform cloud-based solution is embedded with artificial intelligence (AI) and machine learning (ML). The company was founded by Frederic B. Luddy in June 2004 and is headquartered in Santa Clara, CA.

### Financial figures, Fiscal year: from 01.01. to 31.12.

|                                | 2023                          |                | 2022                          |                | 2021                          |                |
|--------------------------------|-------------------------------|----------------|-------------------------------|----------------|-------------------------------|----------------|
| Financial figures