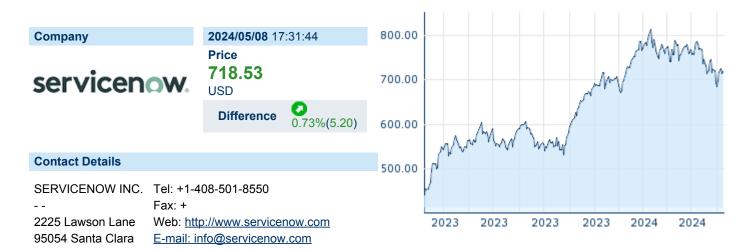

## **SERVICENOW INC.**

ISIN: US81762P1021 WKN: 81762P102 Asset Class: Stock



#### **Company Profile**

ServiceNow, Inc. engages in the provision of end-to-end workflow automation platform for digital businesses. Its Now Platform cloud-based solution is embedded with artificial intelligence (AI) and machine learning (ML). The company was founded by Frederic B. Luddy in June 2004 and is headquartered in Santa Clara, CA.

## Financial figures, Fiscal year: from 01.01. to 31.12.

|                                | 2023                          |                | 2022                          |                | 2021                          |                |
|--------------------------------|-------------------------------|----------------|-------------------------------|----------------|-------------------------------|----------------|
| Financial figures