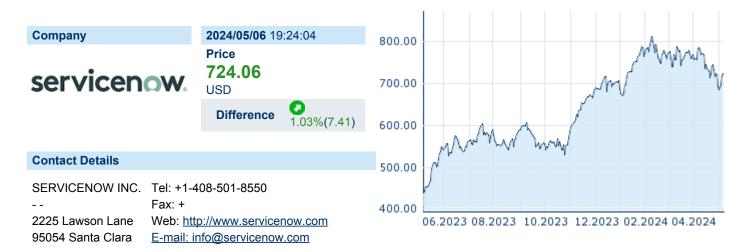

## **SERVICENOW INC.**

ISIN: US81762P1021 WKN: 81762P102 Asset Class: Stock



#### **Company Profile**

ServiceNow, Inc. engages in the provision of end-to-end workflow automation platform for digital businesses. Its Now Platform cloud-based solution is embedded with artificial intelligence (AI) and machine learning (ML). The company was founded by Frederic B. Luddy in June 2004 and is headquartered in Santa Clara, CA.

# Financial figures, Fiscal year: from 01.01. to 31.12.

|                                | 2023           |                        | 2022           |                        | 2021           |                        |
|--------------------------------|----------------|------------------------|----------------|------------------------|----------------|------------------------|
| Financial figures              | Assets         | Liabilities and equit