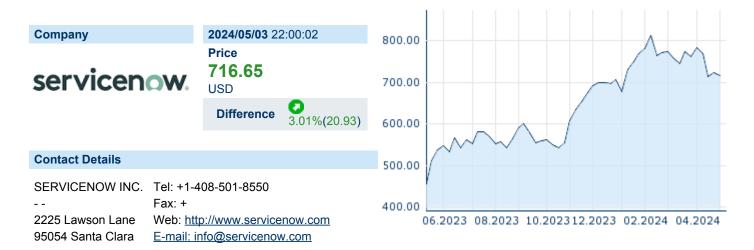

## **SERVICENOW INC.**

ISIN: US81762P1021 WKN: 81762P102 Asset Class: Stock



#### **Company Profile**

ServiceNow, Inc. engages in the provision of end-to-end workflow automation platform for digital businesses. Its Now Platform cloud-based solution is embedded with artificial intelligence (AI) and machine learning (ML). The company was founded by Frederic B. Luddy in June 2004 and is headquartered in Santa Clara, CA.

# Financial figures, Fiscal year: from 01.01. to 31.12.

|                                | 20             | 22                                 | 20             | 22                                 | 201            | 24                                 |  |
|--------------------------------|----------------|------------------------------------|----------------|------------------------------------|----------------|------------------------------------