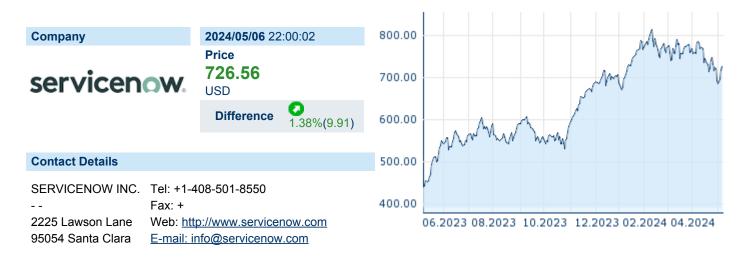

## **SERVICENOW INC.**

ISIN: US81762P1021 WKN: 81762P102 Asset Class: Stock



#### **Company Profile**

ServiceNow, Inc. engages in the provision of end-to-end workflow automation platform for digital businesses. Its Now Platform cloud-based solution is embedded with artificial intelligence (AI) and machine learning (ML). The company was founded by Frederic B. Luddy in June 2004 and is headquartered in Santa Clara, CA.

## Financial figures, Fiscal year: from 01.01. to 31.12.

|                                | 2023           |                        | 2022           |                        | 2021           |                        |
|--------------------------------|----------------|------------------------|----------------|------------------------|----------------|------------------------|
| Financial figures              | Assets         | Liabilities and equi