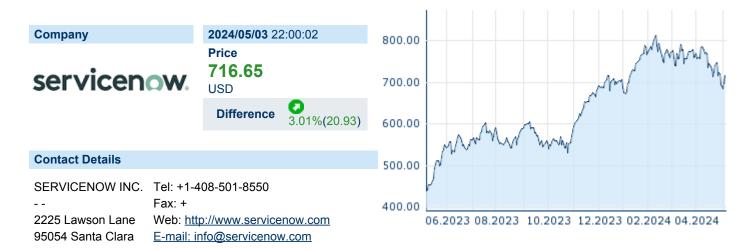

## **SERVICENOW INC.**

ISIN: US81762P1021 WKN: 81762P102 Asset Class: Stock



#### **Company Profile**

ServiceNow, Inc. engages in the provision of end-to-end workflow automation platform for digital businesses. Its Now Platform cloud-based solution is embedded with artificial intelligence (AI) and machine learning (ML). The company was founded by Frederic B. Luddy in June 2004 and is headquartered in Santa Clara, CA.

# Financial figures, Fiscal year: from 01.01. to 31.12.

|                                | 2023           |                        | 2022           |                        | 2021           |                        |
|--------------------------------|----------------|------------------------|----------------|------------------------|----------------|------------------------|
| Financial figures              | Assets         | Liabilities and equit