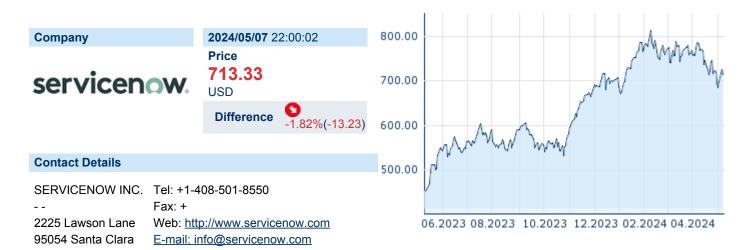

## **SERVICENOW INC.**

ISIN: US81762P1021 WKN: 81762P102 Asset Class: Stock



#### **Company Profile**

ServiceNow, Inc. engages in the provision of end-to-end workflow automation platform for digital businesses. Its Now Platform cloud-based solution is embedded with artificial intelligence (AI) and machine learning (ML). The company was founded by Frederic B. Luddy in June 2004 and is headquartered in Santa Clara, CA.

# Financial figures, Fiscal year: from 01.01. to 31.12.

|                                | 2023           |                        | 2022           |                        | 2021           |                        |
|--------------------------------|----------------|------------------------|----------------|------------------------|----------------|------------------------|
| Financial figures              | Assets         | Liabilities and equit