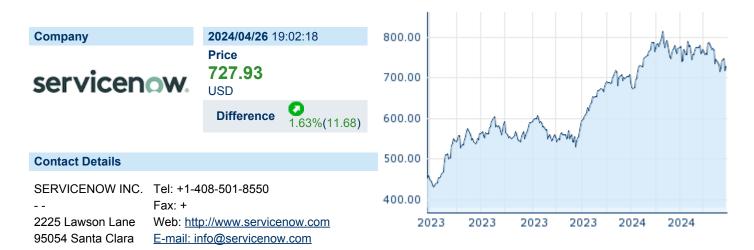

## **SERVICENOW INC.**

ISIN: US81762P1021 WKN: 81762P102 Asset Class: Stock



#### **Company Profile**

ServiceNow, Inc. engages in the provision of end-to-end workflow automation platform for digital businesses. Its Now Platform cloud-based solution is embedded with artificial intelligence (AI) and machine learning (ML). The company was founded by Frederic B. Luddy in June 2004 and is headquartered in Santa Clara, CA.

# Financial figures, Fiscal year: from 01.01. to 31.12.

|                                | 2023                          |                | 2022                          |                | 2021                          |                |
|--------------------------------|-------------------------------|----------------|-------------------------------|----------------|-------------------------------|----------------|
| Financial figures