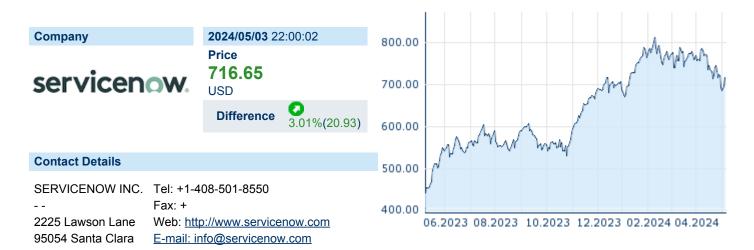

## **SERVICENOW INC.**

ISIN: US81762P1021 WKN: 81762P102 Asset Class: Stock



#### **Company Profile**

ServiceNow, Inc. engages in the provision of end-to-end workflow automation platform for digital businesses. Its Now Platform cloud-based solution is embedded with artificial intelligence (AI) and machine learning (ML). The company was founded by Frederic B. Luddy in June 2004 and is headquartered in Santa Clara, CA.

# Financial figures, Fiscal year: from 01.01. to 31.12.

|                                | 2023           |                        | 2022           |                        | 2021           |                        |
|--------------------------------|----------------|------------------------|----------------|------------------------|----------------|------------------------|
| Financial figures              | Assets         | Liabilities and equit