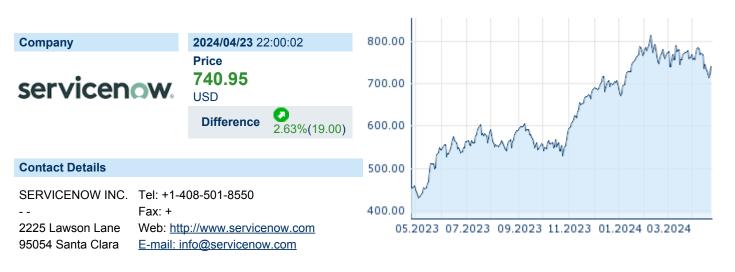

# **SERVICENOW INC.**

ISIN: US81762P1021 WKN: 81762P102 Asset Class: Stock



#### **Company Profile**

ServiceNow, Inc. engages in the provision of end-to-end workflow automation platform for digital businesses. Its Now Platform cloudbased solution is embedded with artificial intelligence (AI) and machine learning (ML). The company was founded by Frederic B. Luddy in June 2004 and is headquartered in Santa Clara, CA.

#### Financial figures, Fiscal year: from 01.01. to 31.12.

|                                | 2023           |                        | 2022           |                        | 2021           |                        |
|--------------------------------|----------------|------------------------|----------------|------------------------|----------------|------------------------|
| Financial figures              |                | Liabilities and equ