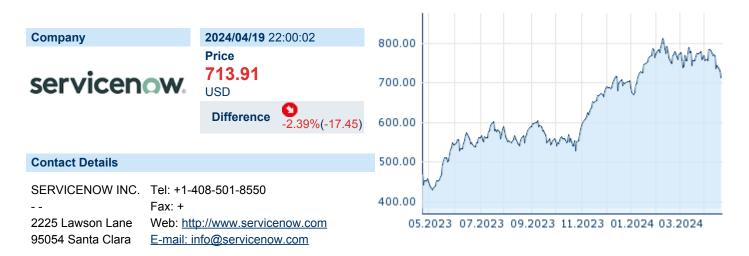

## **SERVICENOW INC.**

ISIN: US81762P1021 WKN: 81762P102 Asset Class: Stock



#### **Company Profile**

ServiceNow, Inc. engages in the provision of end-to-end workflow automation platform for digital businesses. Its Now Platform cloud-based solution is embedded with artificial intelligence (AI) and machine learning (ML). The company was founded by Frederic B. Luddy in June 2004 and is headquartered in Santa Clara, CA.

# Financial figures, Fiscal year: from 01.01. to 31.12.

|                                | 2023                          |                | 2022                          |                | 2021                          |                |
|--------------------------------|-------------------------------|----------------|-------------------------------|----------------|-------------------------------|----------------|
| Financial figures