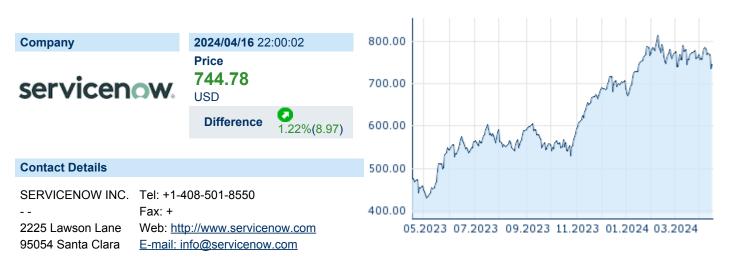

## **SERVICENOW INC.**

## ISIN: US81762P1021 WKN: 81762P102 Asset Class: Stock



#### **Company Profile**

ServiceNow, Inc. engages in the provision of end-to-end workflow automation platform for digital businesses. Its Now Platform cloudbased solution is embedded with artificial intelligence (AI) and machine learning (ML). The company was founded by Frederic B. Luddy in June 2004 and is headquartered in Santa Clara, CA.

### Financial figures, Fiscal year: from 01.01. to 31.12.

|                                | 2023           |                        | 2022           |                        | 2021           |                        |
|--------------------------------|----------------|------------------------|----------------|------------------------|----------------|------------------------|
| Financial figures              |                | Liabilities and equi