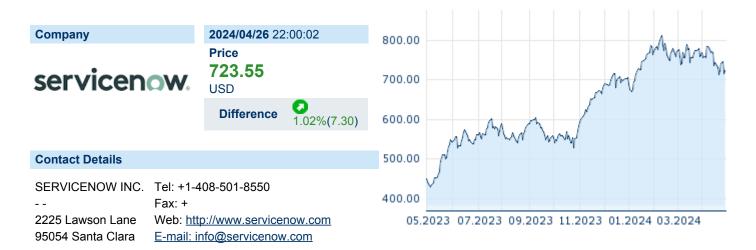

## **SERVICENOW INC.**

ISIN: US81762P1021 WKN: 81762P102 Asset Class: Stock



### **Company Profile**

ServiceNow, Inc. engages in the provision of end-to-end workflow automation platform for digital businesses. Its Now Platform cloud-based solution is embedded with artificial intelligence (AI) and machine learning (ML). The company was founded by Frederic B. Luddy in June 2004 and is headquartered in Santa Clara, CA.

## Financial figures, Fiscal year: from 01.01. to 31.12.

|                                | 2023           |                        | 2022           |                        | 2021           |                        |
|--------------------------------|----------------|------------------------|----------------|------------------------|----------------|------------------------|
| Financial figures              | Assets         | Liabilities and equit