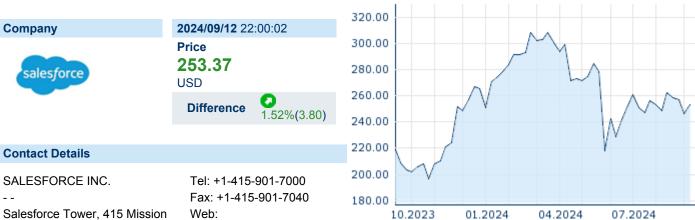

## SALESFORCE INC.

ISIN: US79466L3024 WKN: 79466L302 Asset Class: Stock



Street

94105 San Francisco

http://www.salesforce.com

E-mail:

info@salesforce.com

### **Company Profile**

Balance notes

Salesforce, Inc. engages in the design and development of cloud-based enterprise software for customer relationship management. Its solutions include sales force automation, customer service and support, marketing automation, digital commerce, community management, collaboration, industry-specific solutions, and salesforce platform. The firm also provides guidance, support, training, and advisory services. The company was founded by Marc Russell Benioff and Parker Harris in 1999 and is headquartered in San Francisco, CA.

#### Financial figures, Fiscal year: from 01.02. to 31.01. 2024 2023 2022 **Financial figures** Assets Liabilities and equity Assets Liabilities