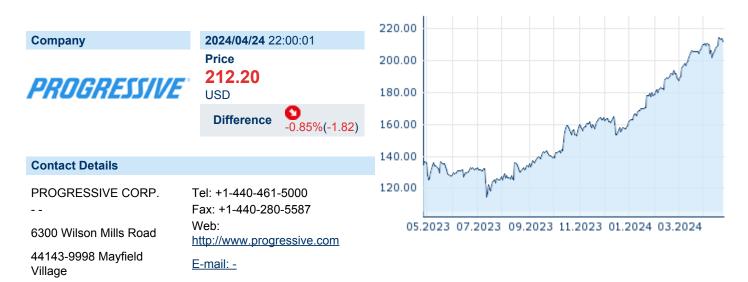

# PROGRESSIVE CORP

ISIN: US7433151039 WKN: 743315103 Asset Class: Stock



## **Company Profile**

Progressive Corp. is an insurance holding company, which engages in the provision of personal and commercial auto insurance, residential property insurance, and other specialty property-casualty insurance and related services. It operates through the following segments: Personal Lines, Commercial Lines, and Property. The Personal Lines segment includes agency and direct businesses. The Commercial Lines segment writes primary liability and physical damage insurance for automobiles and trucks owned and operated predominately by small business in the auto, for-hire transportation, contractor, for-hire specialty, tow, and for-hire livery markets. The Property segment covers residential property insurance for homeowners, other property owners, and renters. The company