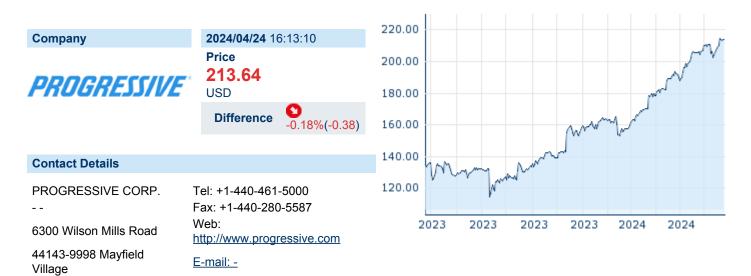

## PROGRESSIVE CORP

ISIN: US7433151039 WKN: 743315103 Asset Class: Stock



### **Company Profile**

**Equity capital of a company** 

**Total assets** 

**Others** 

Financial figures, Fiscal year: from 01.01. to 31.12.

Progressive Corp. is an insurance holding company, which engages in the provision of personal and commercial auto insurance, residential property insurance, and other specialty property-casualty insurance and related services. It operates through the following segments: Personal Lines, Commercial Lines, and Property. The Personal Lines segment includes agency and direct businesses. The Commercial Lines segment writes primary liability and physical damage insurance for automobiles and trucks owned and operated predominately by small business in the auto, for-hire transportation, contractor, for-hire specialty, tow, and for-hire livery markets. T