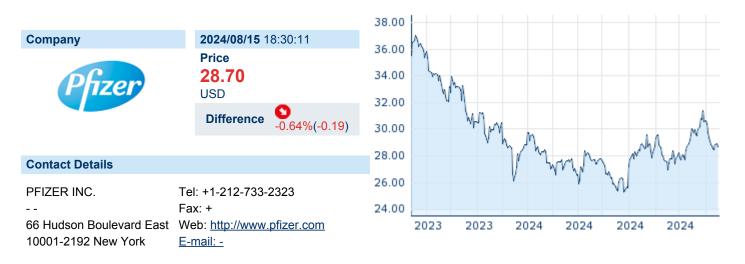

# PFIZER INC

| ISIN: | US7170811035 | WKN: | 717081103 | Asset Class: | Stock |
|-------|--------------|------|-----------|--------------|-------|
|       |              |      |           |              |       |