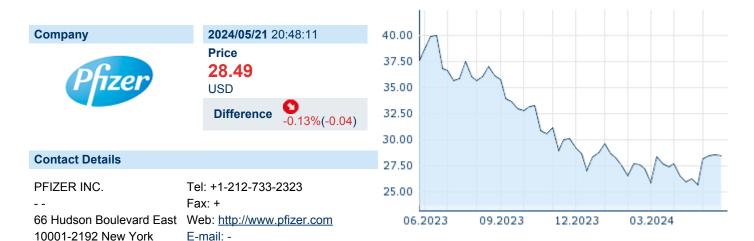

# **PFIZER INC**

ISIN: US7170811035 WKN: 717081103 Asset Class: Stock



#### **Company Profile**

Pfizer Inc. is a research-based global biopharmaceutical company, which engages in the discovery, development, manufacture, marketing, sales and distribution of biopharmaceutical products worldwide. The firm works across developed and emerging markets to advance wellness, prevention, treatments and cures that challenge the most feared diseases. The company was founded by Charles Pfizer Sr. and Charles Erhart in 1849 and is headquartered in New York, NY.

# Financial figures, Fiscal year: from 01.01. to 31.12.

|                                | 202             | 23                     | 20              | 22                     | 20:             | 21                     |
|--------------------------------|-----------------|------------------------|---------------