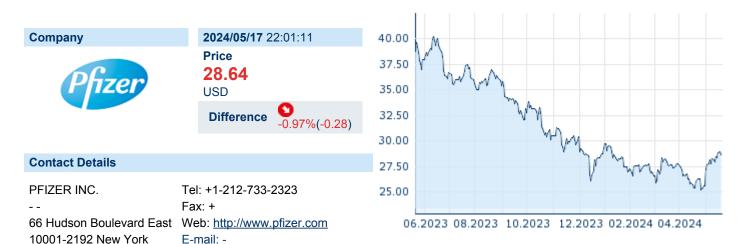

### **PFIZER INC**

ISIN: **US7170811035** WKN: 717081103 Asset Class: Stock

E-mail: -