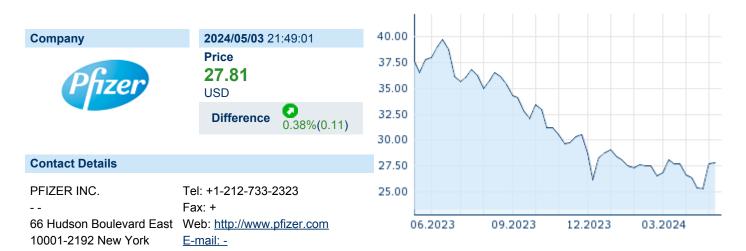

### **PFIZER INC**

ISIN: US7170811035 WKN: 717081103 Asset Class: Stock



#### **Company Profile**

Pfizer Inc. is a research-based global biopharmaceutical company, which engages in the discovery, development, manufacture, marketing, sales and distribution of biopharmaceutical products worldwide. The firm works across developed and emerging markets to advance wellness, prevention, treatments and cures that challenge the most feared diseases. The company was founded by Charles Pfizer Sr. and Charles Erhart in 1849 and is headquartered in New York, NY.

### Financial figures, Fiscal year: from 01.01. to 31.12.

|                                | 202             | 23                     | 20              | 22                     | 20:             | 21                     |
|--------------------------------|-----------------|------------------------|-------------