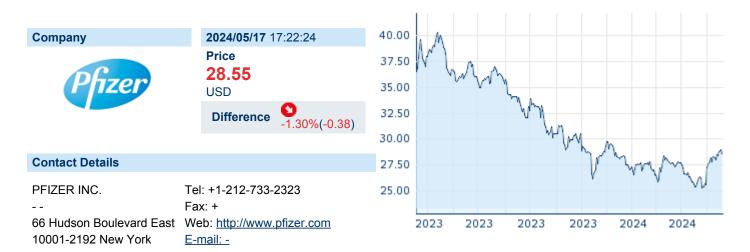

# **PFIZER INC**

ISIN: US7170811035 WKN: 717081103 Asset Class: Stock



#### **Company Profile**

Pfizer Inc. is a research-based global biopharmaceutical company, which engages in the discovery, development, manufacture, marketing, sales and distribution of biopharmaceutical products worldwide. The firm works across developed and emerging markets to advance wellness, prevention, treatments and cures that challenge the most feared diseases. The company was founded by Charles Pfizer Sr. and Charles Erhart in 1849 and is headquartered in New York, NY.

# Financial figures, Fiscal year: from 01.01. to 31.12.

|                                | 20:             | 23                     | 20:             | 22                     | 20              | 21                     |
|--------------------------------|-----------------|------------------------|---------------