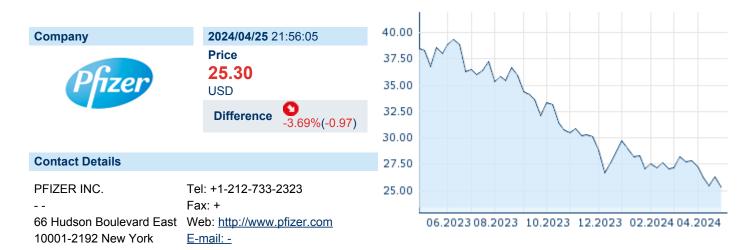

# **PFIZER INC**

ISIN: US7170811035 WKN: 717081103 Asset Class: Stock



### **Company Profile**

Pfizer Inc. is a research-based global biopharmaceutical company, which engages in the discovery, development, manufacture, marketing, sales and distribution of biopharmaceutical products worldwide. The firm works across developed and emerging markets to advance wellness, prevention, treatments and cures that challenge the most feared diseases. The company was founded by Charles Pfizer Sr. and Charles Erhart in 1849 and is headquartered in New York, NY.

# Financial figures, Fiscal year: from 01.01. to 31.12.

|                                | 20              | 23                     | 20              | 22                     | 202             | 21                     |
|--------------------------------|-----------------|------------------------|----------------