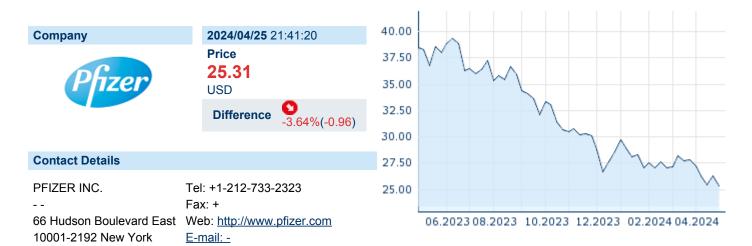

## **PFIZER INC**

ISIN: US7170811035 WKN: 717081103 Asset Class: Stock



### **Company Profile**

Pfizer Inc. is a research-based global biopharmaceutical company, which engages in the discovery, development, manufacture, marketing, sales and distribution of biopharmaceutical products worldwide. The firm works across developed and emerging markets to advance wellness, prevention, treatments and cures that challenge the most feared diseases. The company was founded by Charles Pfizer Sr. and Charles Erhart in 1849 and is headquartered in New York, NY.

## Financial figures, Fiscal year: from 01.01. to 31.12.

|                                | 20:             | 23                     | 20:             | 22                     | 20              | 21                     |
|--------------------------------|-----------------|------------------------|---------------