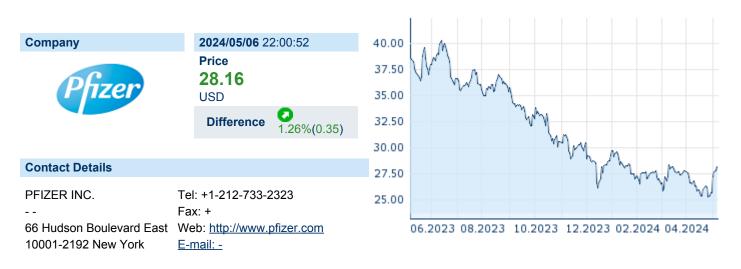

# PFIZER INC

| ISIN: | US7170811035 | WKN: | 717081103 | Asset Class: | Stock |
|-------|--------------|------|-----------|--------------|-------|
|       |              |      |           |              |       |