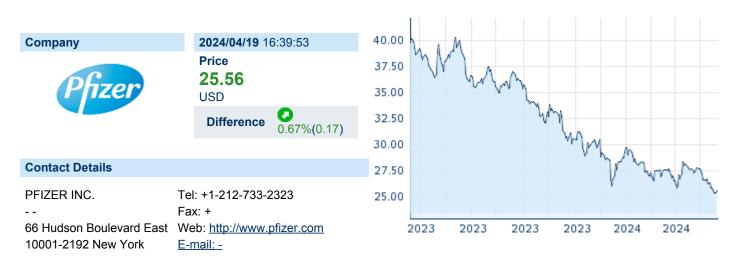

## PFIZER INC

ISIN: US7170811035 WKN: 717081103 Asset Class: Stock



#### **Company Profile**

Pfizer Inc. is a research-based global biopharmaceutical company, which engages in the discovery, development, manufacture, marketing, sales and distribution of biopharmaceutical products worldwide. The firm works across developed and emerging markets to advance wellness, prevention, treatments and cures that challenge the most feared diseases. The company was founded by Charles Pfizer Sr. and Charles Erhart in 1849 and is headquartered in New York, NY.

### Financial figures, Fiscal year: from 01.01. to 31.12.

|                                | 2023            |                        | 2022            |                        | 2021            |                        |
|--------------------------------|-----------------|------------------------|-------------