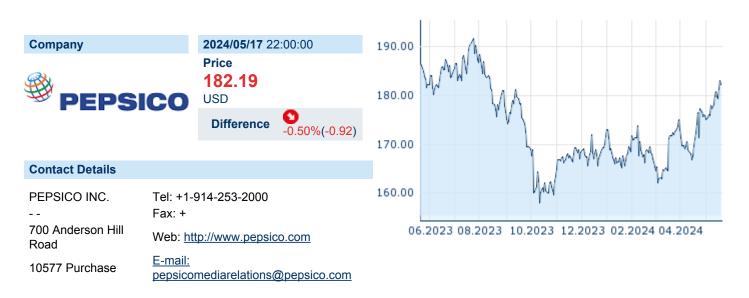

# **PEPSICO INC.**

| ISIN: | US7134481081 | WKN: | 713448108 | Asset Class: | Stock |
|-------|--------------|------|-----------|--------------|-------|
|       |              |      |           |              |       |