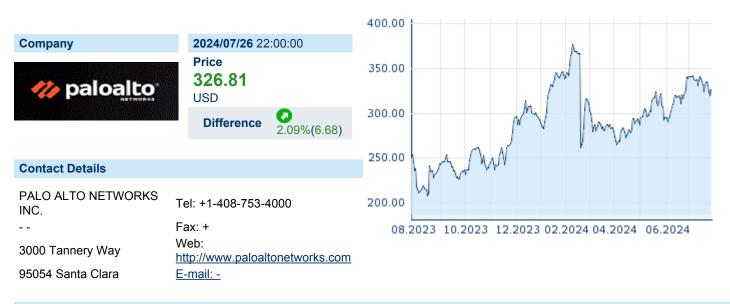

# PALO ALTO NETWORKS INC.

ISIN: US6974351057 WKN: 697435105 Asset Class: Stock



#### **Company Profile**

Palo Alto Networks, Inc. engages in the provision of network security solutions to enterprises, service providers, and government entities. It operates through the following geographical segments: the United States, Israel, and Other Countries. The company was founded by Nir Zuk in March 2005 and is headquartered in Santa Clara, CA.

#### Financial figures, Fiscal year: from 01.08. to 31.07.

|                                | 2023           |                        | 2022           |                        | 2021           |                        |
|--------------------------------|----------------|------------------------|----------------|------------------------|----------------|------------------------|
| Financial figures              | Assets         | Li