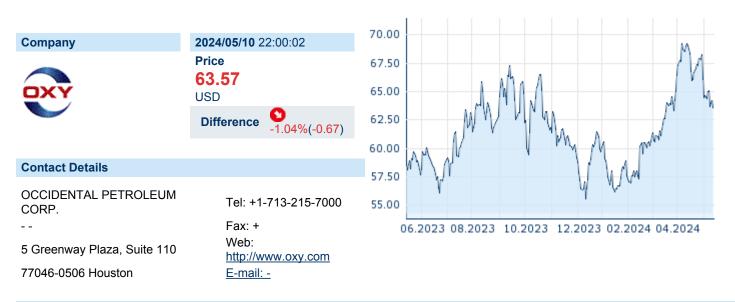

# **OCCIDENTAL PETROLEUM CORP**

ISIN: US6745991058 WKN: 674599105 Asset Class: Stock