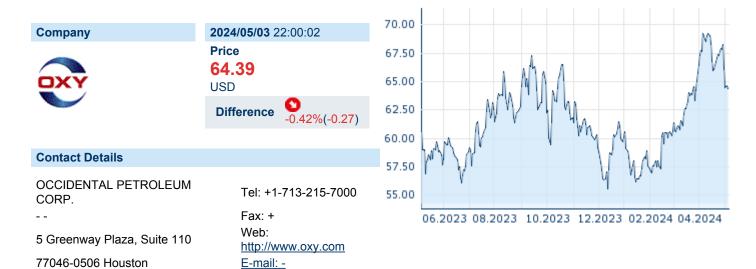

### OCCIDENTAL PETROLEUM CORP

ISIN: US6745991058 WKN: 674599105 Asset Class: Stock



#### **Company Profile**

Occidental Petroleum Corp. engages in the exploration and production of oil and natural gas. It operates through the following segments: Oil and Gas, Chemical, and Midstream and Marketing. The Oil and Gas segment explores for, develops and produces oil and condensate, natural gas liquids, and natural gas. The Chemical segment manufactures and markets basic chemicals and vinyls. The Midstream and Marketing segment purchases, markets, gathers, processes, transports and stores oil, condensate, natural gas liquids, natural gas, carbon dioxide, and power. The company was founded in 1920 and is headquartered in Houston, TX.

# Financial figures, Fiscal year: from 01.01. to 31.12.

|                                | 2023           |                        | 2022