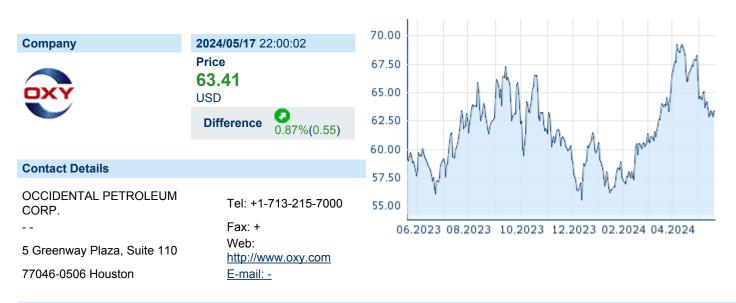

## **OCCIDENTAL PETROLEUM CORP**

ISIN: **US6745991058** WKN: **674599105** Asset Class: **Stock** 