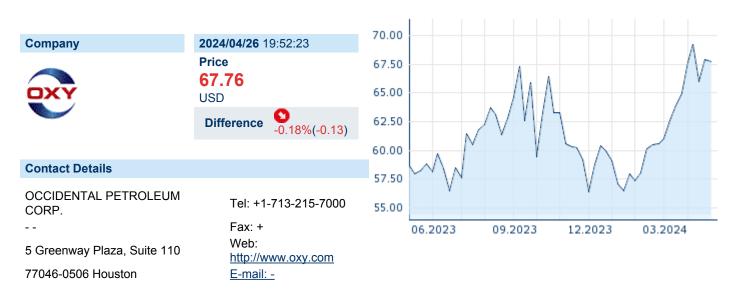

## **OCCIDENTAL PETROLEUM CORP**

ISIN: US6745991058 WKN: 674599105 Asset Class: Stock